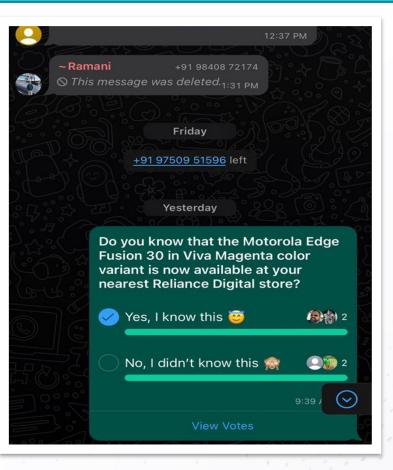

**Oceanus Freesia Enclave** 

Sri Mitra Spring Valley

View votes

🌳 Sri Mitra Spring Vall...

308 Ankit Singh SVT New, #103 ...

Saturday

Do you know that the Motorola Edge

Fusion 30 in Viva Magenta colour

variant is now available at your

nearest Reliance Digital store?

Yes, I know this

No, i didn't know this

۲+

5

0 7 7

3:06 pm 🗸