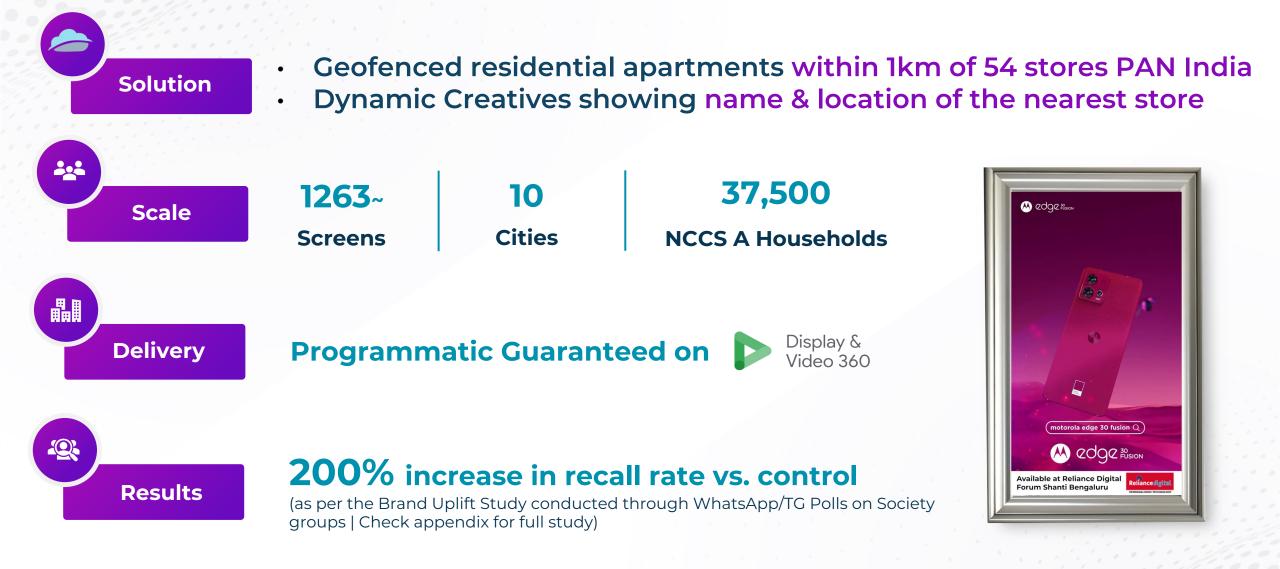

# The campaign generated ~200% lift in the recall rate among the exposed societies

\* The Recall rate is determined based on the % of respondents who knew about the Motorola Edge Fusion 30 availability at the nearest Reliance Digital Store

| Poll Results Summary |                      |                            |                         |  |  |
|----------------------|----------------------|----------------------------|-------------------------|--|--|
| Audience Group       | Yes, I Know this (a) | No, I didn't knew this (b) | Recall Rate ((a)/(a+b)) |  |  |
| Exposed              | 30                   | 47                         | 38.96 %                 |  |  |
| Control              | 10                   | 67                         | 12.99 %                 |  |  |
|                      |                      | Uplift ───→                | ~200%                   |  |  |