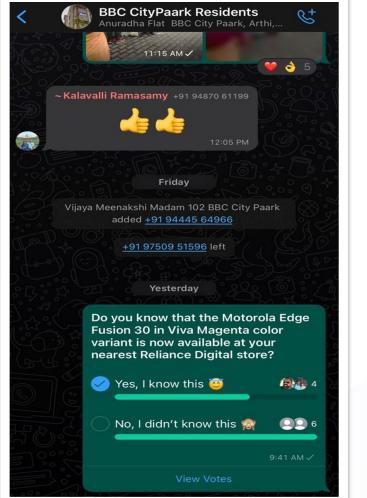

### Poll Raw Data: Society-wise data & Results Summary

| Category | City      | Society Name            | Yes, I Know this | No, I didn't knew this |
|----------|-----------|-------------------------|------------------|------------------------|
| Control  | Bangalore | Golder Corner           | 2                | 17                     |
| Control  | Bangalore | CBR Akruti              | 0                | 17                     |
| Control  | Chennai   | Muktha Nirmaan          | 3                | 11                     |
| Control  | Delhi     | Rishab Cloud 9          | 1                | 2                      |
| Control  | Hyderabad | NCC Nagarjuna Residency | 4                | 20                     |
| Exposed  | Bangalore | Bren Celestia           | 14               | 22                     |
| Exposed  | Bangalore | Oceanus Freesia Enclave | 2                | 6                      |
| Exposed  | Bangalore | Sri Mitra Spring Valley | 5                | 7                      |
| Exposed  | Chennai   | BBC City Park           | 6                | 8                      |
| Exposed  | Delhi     | Lotus Pond              | 3                | 4                      |

### **BBC City Park 2**