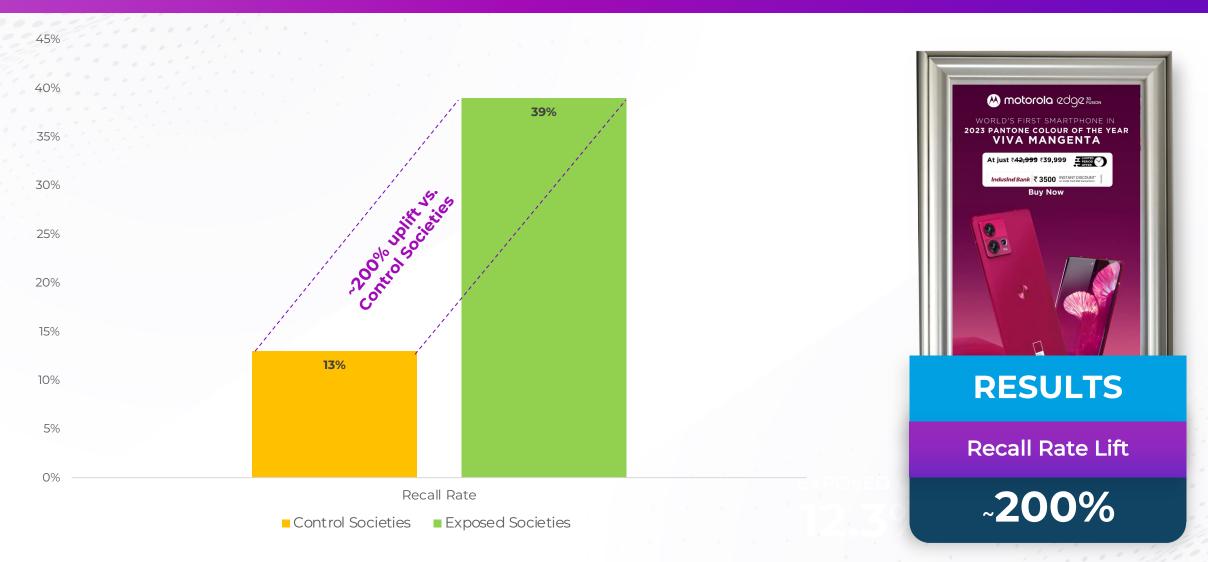

# The campaign generated ~200% lift in the recall rate among the exposed societies

\* The Recall rate is determined based on the % of respondents who knew about the Motorola Edge Fusion 30 availability at the nearest Reliance Digital Store

| Poll Results Summary |                      |                            |                         |  |  |
|----------------------|----------------------|----------------------------|-------------------------|--|--|
| Audience Group       | Yes, I Know this (a) | No, I didn't knew this (b) | Recall Rate ((a)/(a+b)) |  |  |
| Exposed              | 30                   | 47                         | 38.96 %                 |  |  |
| Control              | 10                   | 67                         | 12.99 %                 |  |  |
|                      |                      | Uplift ───→                | ~200%                   |  |  |