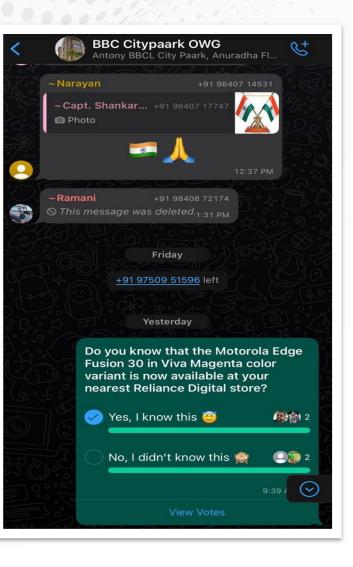

### Poll Raw Data: Society-wise data & Results Summary

| Category | City      | Society Name            | Yes, I Know this | No, I didn't knew this |
|----------|-----------|-------------------------|------------------|------------------------|
| Control  | Bangalore | Golder Corner           | 2                | 17                     |
| Control  | Bangalore | CBR Akruti              | 0                | 17                     |
| Control  | Chennai   | Muktha Nirmaan          | 3                | 11                     |
| Control  | Delhi     | Rishab Cloud 9          | 1                | 2                      |
| Control  | Hyderabad | NCC Nagarjuna Residency | 4                | 20                     |
| Exposed  | Bangalore | Bren Celestia           | 14               | 22                     |
| Exposed  | Bangalore | Oceanus Freesia Enclave | 2                | 6                      |
| Exposed  | Bangalore | Sri Mitra Spring Valley | 5                | 7                      |
| Exposed  | Chennai   | BBC City Park           | 6                | 8                      |
| Exposed  | Delhi     | Lotus Pond              | 3                | 4                      |

### **BBC City Park 2**