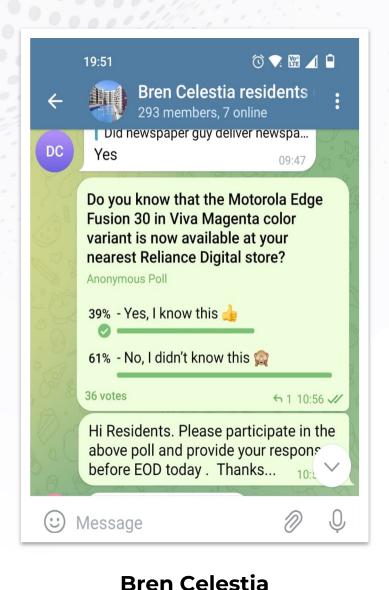

### Poll Raw Data: Society-wise data & Results Summary

| Category | City      | Society Name            | Yes, I Know this | No, I didn't knew this |
|----------|-----------|-------------------------|------------------|------------------------|
| Control  | Bangalore | Golder Corner           | 2                | 17                     |
| Control  | Bangalore | CBR Akruti              | 0                | 17                     |
| Control  | Chennai   | Muktha Nirmaan          | 3                | 11                     |
| Control  | Delhi     | Rishab Cloud 9          | 1                | 2                      |
| Control  | Hyderabad | NCC Nagarjuna Residency | 4                | 20                     |
| Exposed  | Bangalore | Bren Celestia           | 14               | 22                     |
| Exposed  | Bangalore | Oceanus Freesia Enclave | 2                | 6                      |
| Exposed  | Bangalore | Sri Mitra Spring Valley | 5                | 7                      |
| Exposed  | Chennai   | BBC City Park           | 6                | 8                      |
| Exposed  | Delhi     | Lotus Pond              | 3                | 4                      |

**Oceanus Freesia Enclave** 

Sri Mitra Spring Valley

View votes

🌳 Sri Mitra Spring Vall...

308 Ankit Singh SVT New, #103 ...

Saturday

Do you know that the Motorola Edge

Fusion 30 in Viva Magenta colour